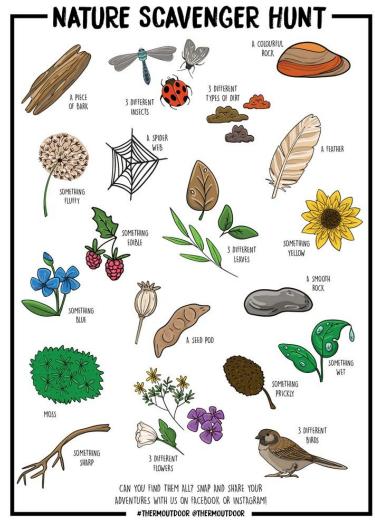

# FSE Regulation Strategies ~ May ~

## Strategy #1

### INFINITY BREATHING

trace with your finger, take a deep breath in, take a deep breath out...

BREATHE IN

START

BREATHE

continue until you feel calm

## Strategy #2





### 5 Garden Meditations



walk barefoot walk slow listen to your feet



sit in silence observe the light the stillness & the play

close your eyes imagine your garden based on the sounds you hear





feel the breeze feel the sun soak it in breathe slow breathe deep stay with your breath



## Strategy #3



### GRATITUDE JOURNAL

| 3 Things I learned today |
|--------------------------|
|                          |
| <u> </u>                 |
| ⊕ ⊗ ⊕ ⊙<br>□ □ □ □       |