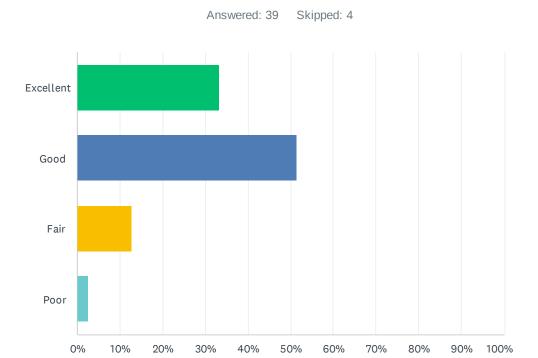

### Q20 How do you rate the physical condition of your child's school?

| ANSWER CHOICES | RESPONSES |    |
|----------------|-----------|----|
| Excellent      | 33.33%    | 13 |
| Good           | 51.28%    | 20 |
| Fair           | 12.82%    | 5  |
| Poor           | 2.56%     | 1  |
| TOTAL          |           | 39 |