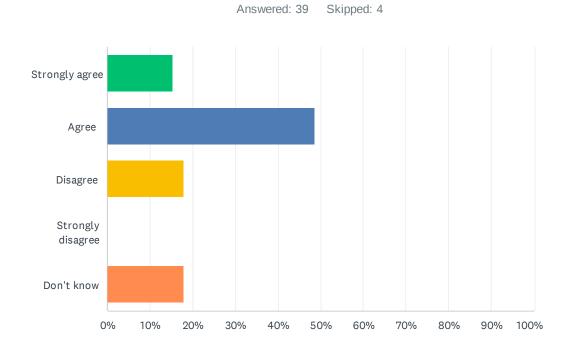

### Q10 My child's learning the knowledge, skills and attitudes necessary to be successful in life.

| ANSWER CHOICES    | RESPONSES |    |
|-------------------|-----------|----|
| Strongly agree    | 23.08%    | 9  |
| Agree             | 58.97%    | 23 |
| Disagree          | 5.13%     | 2  |
| Strongly disagree | 7.69%     | 3  |
| Don't know        | 5.13%     | 2  |
| TOTAL             |           | 39 |