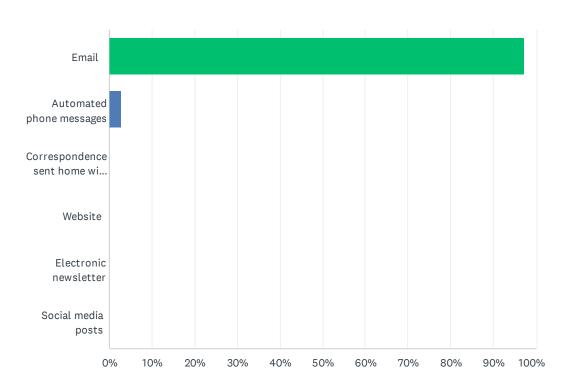

### Q28 What is your most preferred method of communication from the school and Division?

| ANSWER CHOICES                         | RESPONSES |    |
|----------------------------------------|-----------|----|
| Email                                  | 97.14%    | 34 |
| Automated phone messages               | 2.86%     | 1  |
| Correspondence sent home with my child | 0.00%     | 0  |
| Website                                | 0.00%     | 0  |
| Electronic newsletter                  | 0.00%     | 0  |
| Social media posts                     | 0.00%     | 0  |
| TOTAL                                  |           | 35 |