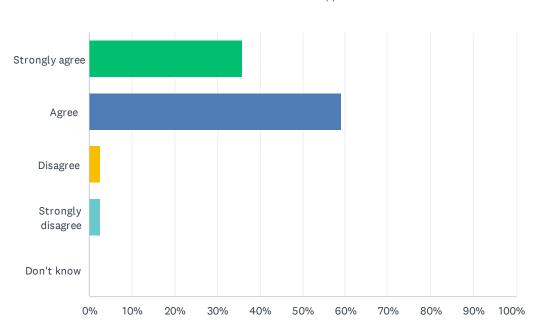

## Q9 My child has an understanding of First Nations, Métis and Inuit culture and history.

| ANSWER CHOICES    | RESPONSES |    |
|-------------------|-----------|----|
| Strongly agree    | 15.38%    | 6  |
| Agree             | 48.72%    | 19 |
| Disagree          | 17.95%    | 7  |
| Strongly disagree | 0.00%     | 0  |
| Don't know        | 17.95%    | 7  |
| TOTAL             |           | 39 |