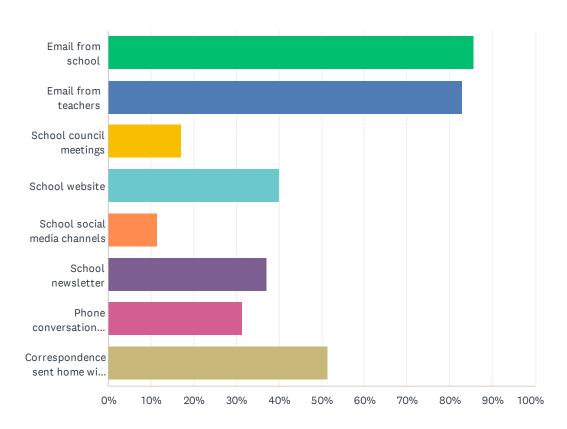

## Q27 Do you regularly make use of the following to keep up to date on school activities, programs, etc.? Check all that apply.

| ANSWER CHOICES                                  | RESPONSES |    |
|-------------------------------------------------|-----------|----|
| Email from school                               | 85.71%    | 30 |
| Email from teachers                             | 82.86%    | 29 |
| School council meetings                         | 17.14%    | 6  |
| School website                                  | 40.00%    | 14 |
| School social media channels                    | 11.43%    | 4  |
| School newsletter                               | 37.14%    | 13 |
| Phone conversations with the school or teachers | 31.43%    | 11 |
| Correspondence sent home with my child          | 51.43%    | 18 |
| Total Respondents: 35                           |           |    |