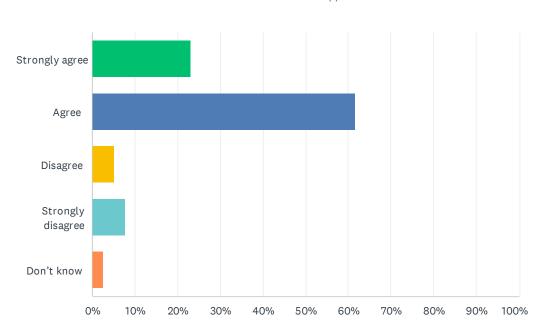

### Q5 My child's individual needs are met.

| ANSWER CHOICES    | RESPONSES |    |
|-------------------|-----------|----|
| Strongly agree    | 23.08%    | 9  |
| Agree             | 61.54%    | 24 |
| Disagree          | 5.13%     | 2  |
| Strongly disagree | 7.69%     | 3  |
| Don't know        | 2.56%     | 1  |
| TOTAL             |           | 39 |