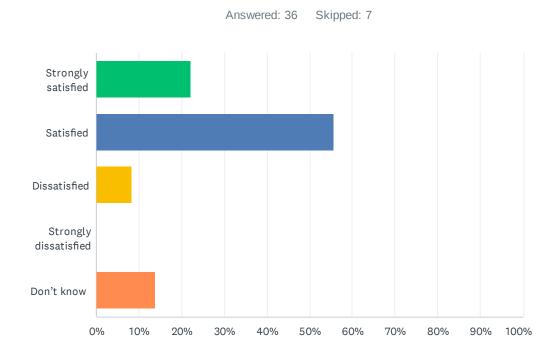

# Q21 How satisfied are you with the opportunities provided to be involved in your child's education?

| ANSWER CHOICES        | RESPONSES |    |
|-----------------------|-----------|----|
| Strongly satisfied    | 22.22%    | 8  |
| Satisfied             | 55.56%    | 20 |
| Dissatisfied          | 8.33%     | 3  |
| Strongly dissatisfied | 0.00%     | 0  |
| Don't know            | 13.89%    | 5  |
| TOTAL                 |           | 36 |