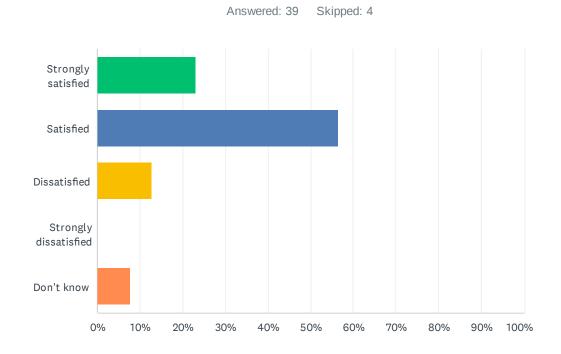

## Q11 How satisfied are you with the quality of education your child's receiving at school?

| ANSWER CHOICES        | RESPONSES |    |
|-----------------------|-----------|----|
| Strongly satisfied    | 17.95%    | 7  |
| Satisfied             | 66.67%    | 26 |
| Dissatisfied          | 12.82%    | 5  |
| Strongly dissatisfied | 2.56%     | 1  |
| Don't know            | 0.00%     | 0  |
| TOTAL                 |           | 39 |