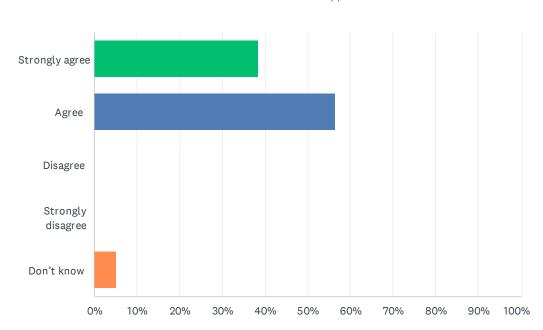

### Q7 My child's demonstrating growth in literacy.

| ANSWER CHOICES    | RESPONSES |    |
|-------------------|-----------|----|
| Strongly agree    | 30.77%    | 12 |
| Agree             | 61.54%    | 24 |
| Disagree          | 5.13%     | 2  |
| Strongly disagree | 2.56%     | 1  |
| Don't know        | 0.00%     | 0  |
| TOTAL             |           | 39 |