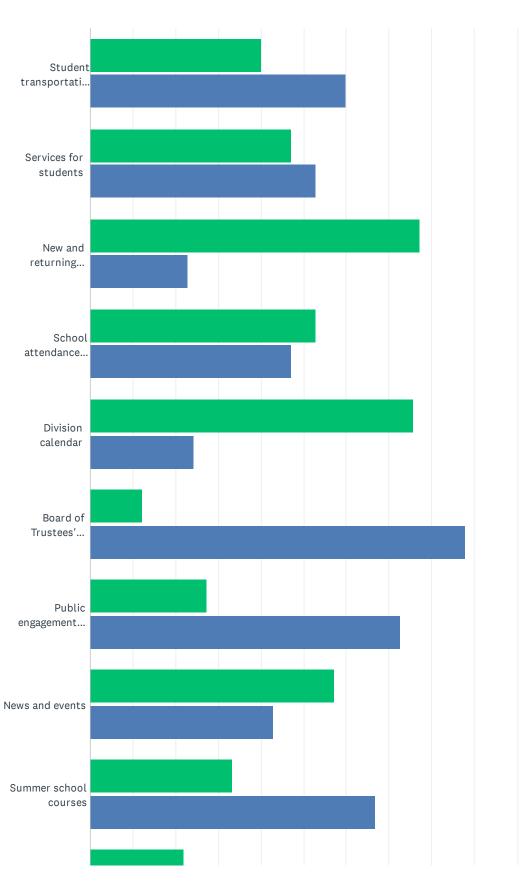

#### Q29 Do you visit the Division website (www.eips.ca) for information on:

| YES          | NO                                                                                                                                                        | TOTAL                                                                                                                                                                                                                                                                                                                                                                                                                                                                                                         | WEIGHTED AVERAGE                                                                                                                                                                                                                                                                                                                                                                                                                                                                                                     |                                                                                                                                                                                                                                                                                                                                                                                                                                                                                                                                                                                                                                                            |
|--------------|-----------------------------------------------------------------------------------------------------------------------------------------------------------|---------------------------------------------------------------------------------------------------------------------------------------------------------------------------------------------------------------------------------------------------------------------------------------------------------------------------------------------------------------------------------------------------------------------------------------------------------------------------------------------------------------|----------------------------------------------------------------------------------------------------------------------------------------------------------------------------------------------------------------------------------------------------------------------------------------------------------------------------------------------------------------------------------------------------------------------------------------------------------------------------------------------------------------------|------------------------------------------------------------------------------------------------------------------------------------------------------------------------------------------------------------------------------------------------------------------------------------------------------------------------------------------------------------------------------------------------------------------------------------------------------------------------------------------------------------------------------------------------------------------------------------------------------------------------------------------------------------|
| 40.00%<br>14 | 60.00%<br>21                                                                                                                                              | 35                                                                                                                                                                                                                                                                                                                                                                                                                                                                                                            |                                                                                                                                                                                                                                                                                                                                                                                                                                                                                                                      | 1.40                                                                                                                                                                                                                                                                                                                                                                                                                                                                                                                                                                                                                                                       |
| 47.06%<br>16 | 52.94%<br>18                                                                                                                                              | 34                                                                                                                                                                                                                                                                                                                                                                                                                                                                                                            |                                                                                                                                                                                                                                                                                                                                                                                                                                                                                                                      | 1.47                                                                                                                                                                                                                                                                                                                                                                                                                                                                                                                                                                                                                                                       |
| 77.14%<br>27 | 22.86%<br>8                                                                                                                                               | 35                                                                                                                                                                                                                                                                                                                                                                                                                                                                                                            |                                                                                                                                                                                                                                                                                                                                                                                                                                                                                                                      | 1.77                                                                                                                                                                                                                                                                                                                                                                                                                                                                                                                                                                                                                                                       |
| 52.94%<br>18 | 47.06%<br>16                                                                                                                                              | 34                                                                                                                                                                                                                                                                                                                                                                                                                                                                                                            |                                                                                                                                                                                                                                                                                                                                                                                                                                                                                                                      | 1.53                                                                                                                                                                                                                                                                                                                                                                                                                                                                                                                                                                                                                                                       |
| 75.76%<br>25 | 24.24%<br>8                                                                                                                                               | 33                                                                                                                                                                                                                                                                                                                                                                                                                                                                                                            |                                                                                                                                                                                                                                                                                                                                                                                                                                                                                                                      | 1.76                                                                                                                                                                                                                                                                                                                                                                                                                                                                                                                                                                                                                                                       |
| 12.12%<br>4  | 87.88%<br>29                                                                                                                                              | 33                                                                                                                                                                                                                                                                                                                                                                                                                                                                                                            |                                                                                                                                                                                                                                                                                                                                                                                                                                                                                                                      | 1.12                                                                                                                                                                                                                                                                                                                                                                                                                                                                                                                                                                                                                                                       |
| 27.27%<br>9  | 72.73%<br>24                                                                                                                                              | 33                                                                                                                                                                                                                                                                                                                                                                                                                                                                                                            |                                                                                                                                                                                                                                                                                                                                                                                                                                                                                                                      | 1.27                                                                                                                                                                                                                                                                                                                                                                                                                                                                                                                                                                                                                                                       |
| 57.14%<br>20 | 42.86%<br>15                                                                                                                                              | 35                                                                                                                                                                                                                                                                                                                                                                                                                                                                                                            |                                                                                                                                                                                                                                                                                                                                                                                                                                                                                                                      | 1.57                                                                                                                                                                                                                                                                                                                                                                                                                                                                                                                                                                                                                                                       |
| 33.33%<br>11 | 66.67%<br>22                                                                                                                                              | 33                                                                                                                                                                                                                                                                                                                                                                                                                                                                                                            |                                                                                                                                                                                                                                                                                                                                                                                                                                                                                                                      | 1.33                                                                                                                                                                                                                                                                                                                                                                                                                                                                                                                                                                                                                                                       |
| 21.88%<br>7  | 78.13%<br>25                                                                                                                                              | 32                                                                                                                                                                                                                                                                                                                                                                                                                                                                                                            |                                                                                                                                                                                                                                                                                                                                                                                                                                                                                                                      | 1.22                                                                                                                                                                                                                                                                                                                                                                                                                                                                                                                                                                                                                                                       |
| 4.17%        | 95.83%<br>23                                                                                                                                              | 24                                                                                                                                                                                                                                                                                                                                                                                                                                                                                                            |                                                                                                                                                                                                                                                                                                                                                                                                                                                                                                                      | 1.04                                                                                                                                                                                                                                                                                                                                                                                                                                                                                                                                                                                                                                                       |
|              | 40.00%<br>14<br>47.06%<br>16<br>77.14%<br>27<br>52.94%<br>18<br>75.76%<br>25<br>12.12%<br>4<br>27.27%<br>9<br>57.14%<br>20<br>33.33%<br>11<br>21.88%<br>7 | 40.00%       60.00%         14       21         47.06%       52.94%         16       18         77.14%       22.86%         27       8         52.94%       47.06%         18       16         75.76%       24.24%         25       8         12.12%       87.88%         4       29         27.27%       72.73%         9       24         57.14%       42.86%         20       15         33.33%       66.67%         11       22         21.88%       78.13%         7       25         4.17%       95.83% | 40.00%       60.00%         14       21       35         47.06%       52.94%       34         77.14%       22.86%       35         52.94%       47.06%       34         75.76%       24.24%       33         12.12%       87.88%       33         27.27%       72.73%       33         27.27%       72.73%       33         57.14%       42.86%       35         20       15       35         33.33%       66.67%       32         21.88%       78.13%       7       25       32         4.17%       95.83%       35 | 40.00%       60.00%         14       21       35         47.06%       52.94%       34         77.14%       22.86%       35         27       8       35         52.94%       47.06%       34         18       16       34         75.76%       24.24%       33         25       8       33         12.12%       87.88%       33         4       29       33         27.27%       72.73%       33         9       24       33         57.14%       42.86%       35         20       15       35         33.33%       66.67%       35         11       22       33         21.88%       78.13%       7         7       25       32         4.17%       95.83% |