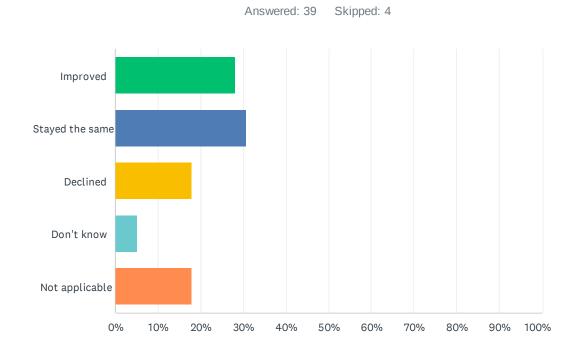

## Q19 In your opinion, has the quality of education your child experienced improved, stayed the same or declined in the past three years?

| ANSWER CHOICES  | RESPONSES |    |
|-----------------|-----------|----|
| Improved        | 28.21%    | 11 |
| Stayed the same | 30.77%    | 12 |
| Declined        | 17.95%    | 7  |
| Don't know      | 5.13%     | 2  |
| Not applicable  | 17.95%    | 7  |
| TOTAL           |           | 39 |