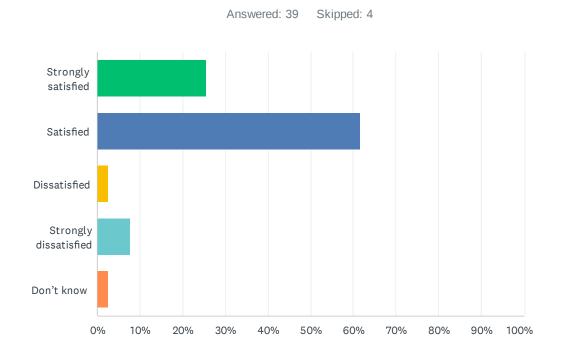

### Q12 How satisfied are you with the quality of teaching at your child's school?

| ANSWER CHOICES        | RESPONSES |    |
|-----------------------|-----------|----|
| Strongly satisfied    | 25.64%    | 10 |
| Satisfied             | 61.54%    | 24 |
| Dissatisfied          | 2.56%     | 1  |
| Strongly dissatisfied | 7.69%     | 3  |
| Don't know            | 2.56%     | 1  |
| TOTAL                 |           | 39 |