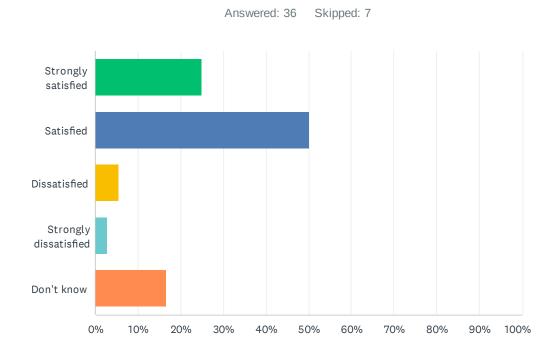

## Q24 How satisfied are you with the Division's commitment to engaging families in matters that affect public education?

| ANSWER CHOICES        | RESPONSES |    |
|-----------------------|-----------|----|
| Strongly satisfied    | 25.00%    | 9  |
| Satisfied             | 50.00%    | 18 |
| Dissatisfied          | 5.56%     | 2  |
| Strongly dissatisfied | 2.78%     | 1  |
| Don't know            | 16.67%    | 6  |
| TOTAL                 |           | 36 |