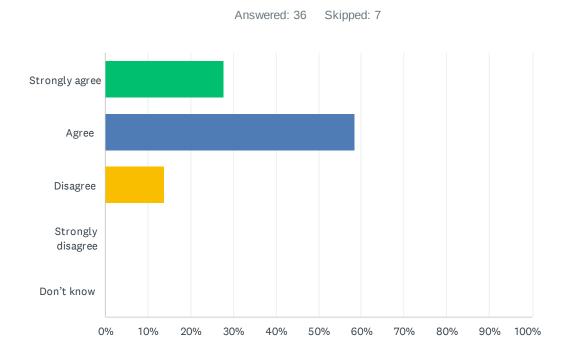

# Q21 How satisfied are you with the opportunities provided to be involved in your child's education?

| ANSWER CHOICES        | RESPONSES |    |
|-----------------------|-----------|----|
| Strongly satisfied    | 22.22%    | 8  |
| Satisfied             | 55.56%    | 20 |
| Dissatisfied          | 8.33%     | 3  |
| Strongly dissatisfied | 0.00%     | 0  |
| Don't know            | 13.89%    | 5  |
| TOTAL                 |           | 36 |

### Q22 The school keeps me informed about my child's progress and achievement.

| ANSWER CHOICES    | RESPONSES |    |
|-------------------|-----------|----|
| Strongly agree    | 27.78%    | 10 |
| Agree             | 58.33%    | 21 |
| Disagree          | 13.89%    | 5  |
| Strongly disagree | 0.00%     | 0  |
| Don't know        | 0.00%     | 0  |
| TOTAL             |           | 36 |

### Q23 There is open and honest communication within my child's school.

| ANSWER CHOICES    | RESPONSES |    |
|-------------------|-----------|----|
| Strongly agree    | 36.11%    | 13 |
| Agree             | 50.00%    | 18 |
| Disagree          | 5.56%     | 2  |
| Strongly disagree | 2.78%     | 1  |
| Don't know        | 5.56%     | 2  |
| TOTAL             |           | 36 |