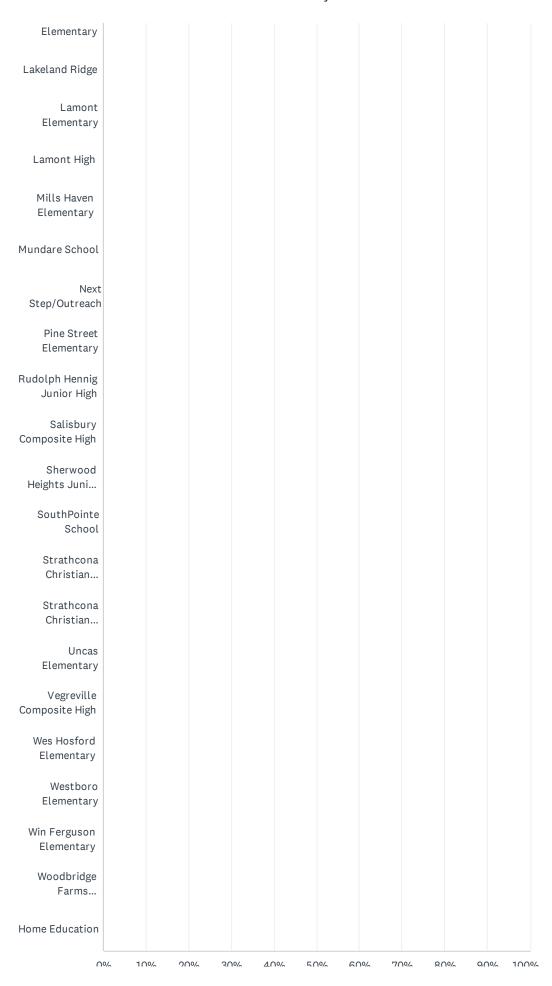

### Q1 What school does your child currently attend?

Answered: 43 Skipped: 0

| A.L. Horton<br>Elementary     |  |  |  |  |  |
|-------------------------------|--|--|--|--|--|
| Andrew School                 |  |  |  |  |  |
| Ardrossan<br>Elementary       |  |  |  |  |  |
| Ardrossan<br>Junior Senio     |  |  |  |  |  |
| Bev Facey<br>Community High   |  |  |  |  |  |
| Brentwood<br>Elementary       |  |  |  |  |  |
| Bruderheim<br>School          |  |  |  |  |  |
| Clover Bar<br>Junior High     |  |  |  |  |  |
| Davidson Creek<br>Elementary  |  |  |  |  |  |
| École<br>Campbelltown         |  |  |  |  |  |
| École Parc<br>Élémentaire     |  |  |  |  |  |
| F.R. Haythorne<br>Junior High |  |  |  |  |  |
| Fort<br>Saskatchewan          |  |  |  |  |  |
| Fort<br>Saskatchewan          |  |  |  |  |  |
| Fort<br>Saskatchewan          |  |  |  |  |  |
| Fultonvale<br>Elementary      |  |  |  |  |  |
| Glen Allan<br>Elementary      |  |  |  |  |  |
| Heritage Hills<br>Elementary  |  |  |  |  |  |
| James Mowat                   |  |  |  |  |  |

| ANSWER CHOICES                          | RESPONSES |    |
|-----------------------------------------|-----------|----|
| A.L. Horton Elementary                  | 0.00%     | 0  |
| Andrew School                           | 0.00%     | 0  |
| Ardrossan Elementary                    | 0.00%     | 0  |
| Ardrossan Junior Senior High            | 0.00%     | 0  |
| Bev Facey Community High                | 0.00%     | 0  |
| Brentwood Elementary                    | 0.00%     | 0  |
| Bruderheim School                       | 0.00%     | 0  |
| Clover Bar Junior High                  | 0.00%     | 0  |
| Davidson Creek Elementary               | 0.00%     | 0  |
| École Campbelltown                      | 0.00%     | 0  |
| École Parc Élémentaire                  | 0.00%     | 0  |
| F.R. Haythorne Junior High              | 0.00%     | 0  |
| Fort Saskatchewan Christian             | 0.00%     | 0  |
| Fort Saskatchewan Elementary            | 100.00%   | 43 |
| Fort Saskatchewan High                  | 0.00%     | 0  |
| Fultonvale Elementary Junior High       | 0.00%     | 0  |
| Glen Allan Elementary                   | 0.00%     | 0  |
| Heritage Hills Elementary               | 0.00%     | 0  |
| James Mowat Elementary                  | 0.00%     | 0  |
| Lakeland Ridge                          | 0.00%     | 0  |
| Lamont Elementary                       | 0.00%     | 0  |
| Lamont High                             | 0.00%     | 0  |
| Mills Haven Elementary                  | 0.00%     | 0  |
| Mundare School                          | 0.00%     | 0  |
| Next Step/Outreach                      | 0.00%     | 0  |
| Pine Street Elementary                  | 0.00%     | 0  |
| Rudolph Hennig Junior High              | 0.00%     | 0  |
| Salisbury Composite High                | 0.00%     | 0  |
| Sherwood Heights Junior High            | 0.00%     | 0  |
| SouthPointe School                      | 0.00%     | 0  |
| Strathcona Christian Academy Elementary | 0.00%     | 0  |
| Strathcona Christian Academy Secondary  | 0.00%     | 0  |

| Uncas Elementary Vegreville Composite High | 0.00%<br> | 0  |
|--------------------------------------------|-----------|----|
| Wes Hosford Elementary                     | 0.00%     | 0  |
| Westboro Elementary                        | 0.00%     | 0  |
| Win Ferguson Elementary                    | 0.00%     | 0  |
| Woodbridge Farms Elementary                | 0.00%     | 0  |
| Home Education                             | 0.00%     | 0  |
| TOTAL                                      |           | 43 |