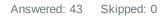

### Q2 What grade is your child currently in?

| ANSWER CHOICES                  | RESPONSES |    |
|---------------------------------|-----------|----|
| Play and Learn at School (PALS) | 0.00%     | 0  |
| Kindergarten                    | 13.95%    | 6  |
| Grades 1-3                      | 53.49%    | 23 |
| Grades 4-6                      | 32.56%    | 14 |
| Grades 7-9                      | 0.00%     | 0  |
| Grades 10-12                    | 0.00%     | 0  |
| TOTAL                           |           | 43 |