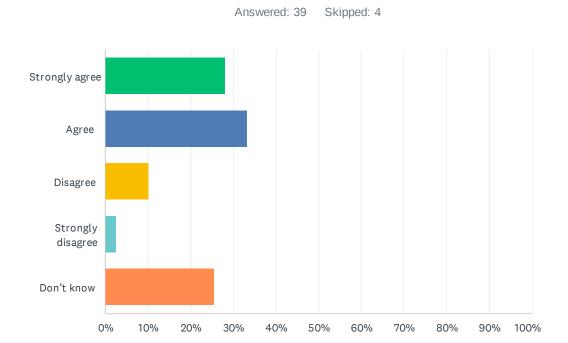

### Q16 My child's school handles discipline fairly and reasonably.

| ANSWER CHOICES    | RESPONSES |    |
|-------------------|-----------|----|
| Strongly agree    | 28.21%    | 11 |
| Agree             | 33.33%    | 13 |
| Disagree          | 10.26%    | 4  |
| Strongly disagree | 2.56%     | 1  |
| Don't know        | 25.64%    | 10 |
| TOTAL             |           | 39 |