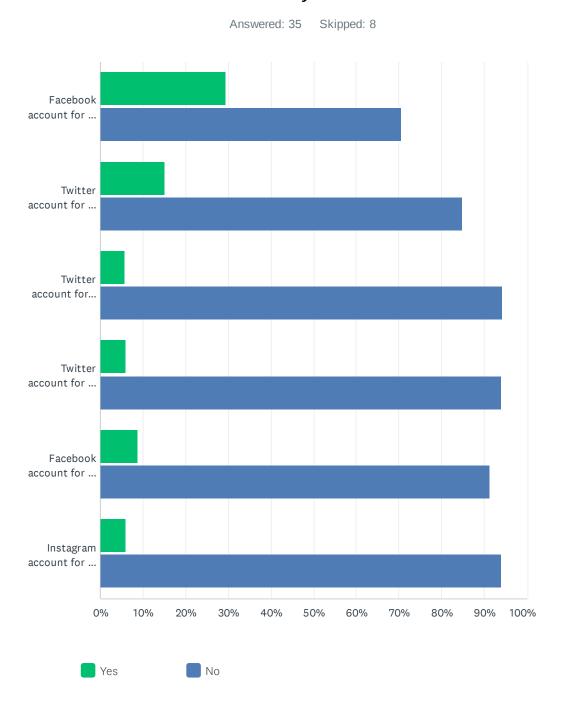

### Q30 The Division and schools often share news and information on social media. Do you follow:

|                                                             | YES          | NO           | TOTAL | WEIGHTED AVERAGE |
|-------------------------------------------------------------|--------------|--------------|-------|------------------|
| Facebook account for the Division (@ElkIslandPublicSchools) | 29.41%<br>10 | 70.59%<br>24 | 34    | 1.29             |
| Twitter account for the Division (@eips)                    | 15.15%       | 84.85%       |       |                  |
|                                                             | 5            | 28           | 33    | 1.15             |
| Twitter account for EIPS Student Transportation (@eipsST)   | 5.71%        | 94.29%       |       |                  |
|                                                             | 2            | 33           | 35    | 1.06             |
| Twitter account for my child's school, if applicable        | 5.88%        | 94.12%       |       |                  |
|                                                             | 2            | 32           | 34    | 1.06             |
| Facebook account for my child's school, if applicable       | 8.82%        | 91.18%       |       |                  |
|                                                             | 3            | 31           | 34    | 1.09             |
| Instagram account for my child's school, if applicable      | 5.88%        | 94.12%       |       |                  |
|                                                             | 2            | 32           | 34    | 1.06             |