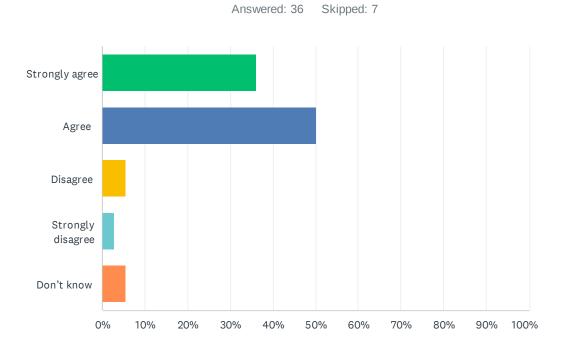

### Q23 There is open and honest communication within my child's school.

| ANSWER CHOICES    | RESPONSES |    |
|-------------------|-----------|----|
| Strongly agree    | 36.11%    | 13 |
| Agree             | 50.00%    | 18 |
| Disagree          | 5.56%     | 2  |
| Strongly disagree | 2.78%     | 1  |
| Don't know        | 5.56%     | 2  |
| TOTAL             |           | 36 |