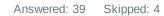

### Q6 My child's encouraged to do their best.

| ANSWER CHOICES    | RESPONSES |    |
|-------------------|-----------|----|
| Strongly agree    | 38.46%    | 15 |
| Agree             | 56.41%    | 22 |
| Disagree          | 0.00%     | 0  |
| Strongly disagree | 0.00%     | 0  |
| Don't know        | 5.13%     | 2  |
| TOTAL             |           | 39 |