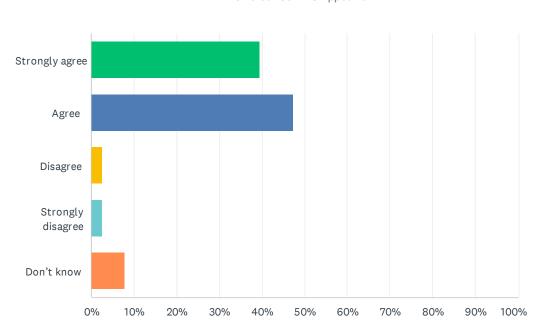

## Q9 My child has an understanding of First Nations, Métis and Inuit culture and history.

| ANSWER CHOICES    | RESPONSES |    |
|-------------------|-----------|----|
| Strongly agree    | 15.38%    | 6  |
| Agree             | 48.72%    | 19 |
| Disagree          | 17.95%    | 7  |
| Strongly disagree | 0.00%     | 0  |
| Don't know        | 17.95%    | 7  |
| TOTAL             |           | 39 |