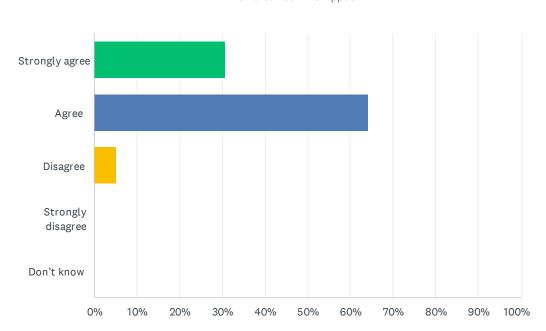

### Q17 My child's school is safe.

| ANSWER CHOICES    | RESPONSES |    |
|-------------------|-----------|----|
| Strongly agree    | 30.77%    | 12 |
| Agree             | 64.10%    | 25 |
| Disagree          | 5.13%     | 2  |
| Strongly disagree | 0.00%     | 0  |
| Don't know        | 0.00%     | 0  |
| TOTAL             |           | 39 |