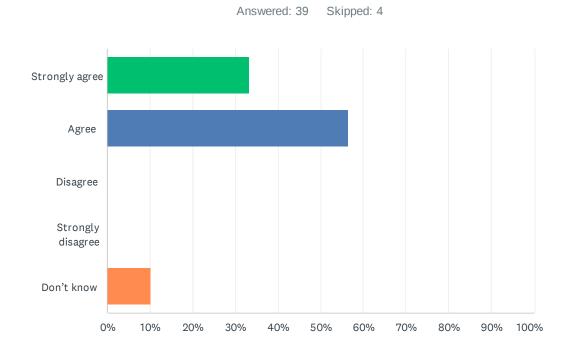

# Q14 My child's school encourages my child to be a responsible, respectful and engaged citizen.

| ANSWER CHOICES    | RESPONSES |    |
|-------------------|-----------|----|
| Strongly agree    | 33.33%    | 13 |
| Agree             | 56.41%    | 22 |
| Disagree          | 0.00%     | 0  |
| Strongly disagree | 0.00%     | 0  |
| Don't know        | 10.26%    | 4  |
| TOTAL             |           | 39 |