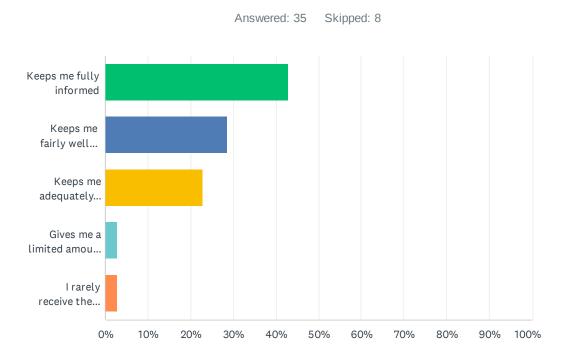

Q26 Elk Island Public Schools appreciates the opportunity to stay connected with parents about news, activities, programs and other matters of importance. What is your impression of the communication you receive from your child's school?

| ANSWER CHOICES                           | RESPONSES | RESPONSES |  |
|------------------------------------------|-----------|-----------|--|
| Keeps me fully informed                  | 42.86%    | 15        |  |
| Keeps me fairly well informed            | 28.57%    | 10        |  |
| Keeps me adequately informed             | 22.86%    | 8         |  |
| Gives me a limited amount of information | 2.86%     | 1         |  |
| I rarely receive the information I need  | 2.86%     | 1         |  |
| TOTAL                                    |           | 35        |  |