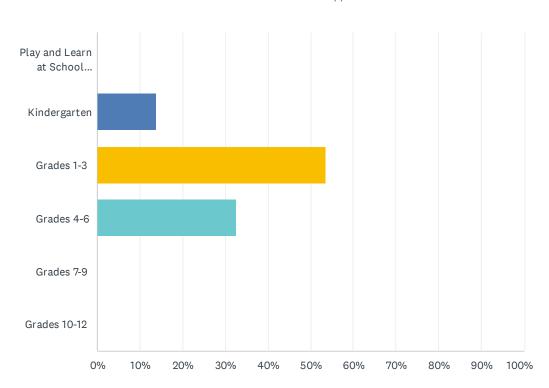

# Q4 As a result of being in the Kindergarten program, my child's becoming ready to enter Grade 1.

| ANSWER CHOICES    | RESPONSES |   |
|-------------------|-----------|---|
| Strongly agree    | 83.33%    | 5 |
| Agree             | 16.67%    | 1 |
| Disagree          | 0.00%     | 0 |
| Strongly disagree | 0.00%     | 0 |
| Don't know        | 0.00%     | 0 |
| TOTAL             |           | 6 |