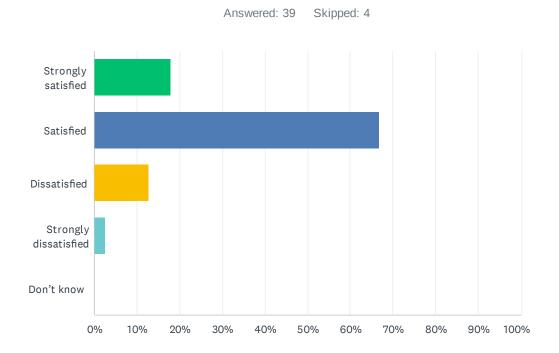

## Q11 How satisfied are you with the quality of education your child's receiving at school?

| ANSWER CHOICES        | RESPONSES |    |
|-----------------------|-----------|----|
| Strongly satisfied    | 17.95%    | 7  |
| Satisfied             | 66.67%    | 26 |
| Dissatisfied          | 12.82%    | 5  |
| Strongly dissatisfied | 2.56%     | 1  |
| Don't know            | 0.00%     | 0  |
| TOTAL                 |           | 39 |