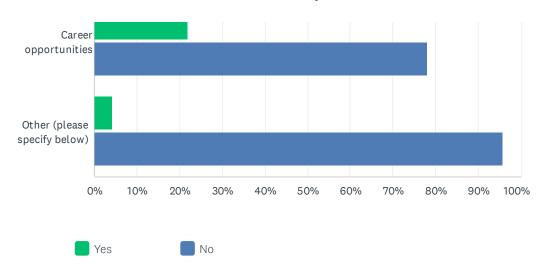

#### Q29 Do you visit the Division website (www.eips.ca) for information on:

| YES          | NO                                                                                                                                                        | TOTAL                                                                                                                                                                                                                                                                                                                                                                                                                                                                                                         | WEIGHTED AVERAGE                                                                                                                                                                                                                                                                                                                                                                                                                                                                                                     |                                                                                                                                                                                                                                                                                                                                                                                                                                                                                                                                                                                                                                                            |
|--------------|-----------------------------------------------------------------------------------------------------------------------------------------------------------|---------------------------------------------------------------------------------------------------------------------------------------------------------------------------------------------------------------------------------------------------------------------------------------------------------------------------------------------------------------------------------------------------------------------------------------------------------------------------------------------------------------|----------------------------------------------------------------------------------------------------------------------------------------------------------------------------------------------------------------------------------------------------------------------------------------------------------------------------------------------------------------------------------------------------------------------------------------------------------------------------------------------------------------------|------------------------------------------------------------------------------------------------------------------------------------------------------------------------------------------------------------------------------------------------------------------------------------------------------------------------------------------------------------------------------------------------------------------------------------------------------------------------------------------------------------------------------------------------------------------------------------------------------------------------------------------------------------|
| 40.00%<br>14 | 60.00%<br>21                                                                                                                                              | 35                                                                                                                                                                                                                                                                                                                                                                                                                                                                                                            |                                                                                                                                                                                                                                                                                                                                                                                                                                                                                                                      | 1.40                                                                                                                                                                                                                                                                                                                                                                                                                                                                                                                                                                                                                                                       |
| 47.06%<br>16 | 52.94%<br>18                                                                                                                                              | 34                                                                                                                                                                                                                                                                                                                                                                                                                                                                                                            |                                                                                                                                                                                                                                                                                                                                                                                                                                                                                                                      | 1.47                                                                                                                                                                                                                                                                                                                                                                                                                                                                                                                                                                                                                                                       |
| 77.14%<br>27 | 22.86%<br>8                                                                                                                                               | 35                                                                                                                                                                                                                                                                                                                                                                                                                                                                                                            |                                                                                                                                                                                                                                                                                                                                                                                                                                                                                                                      | 1.77                                                                                                                                                                                                                                                                                                                                                                                                                                                                                                                                                                                                                                                       |
| 52.94%<br>18 | 47.06%<br>16                                                                                                                                              | 34                                                                                                                                                                                                                                                                                                                                                                                                                                                                                                            |                                                                                                                                                                                                                                                                                                                                                                                                                                                                                                                      | 1.53                                                                                                                                                                                                                                                                                                                                                                                                                                                                                                                                                                                                                                                       |
| 75.76%<br>25 | 24.24%<br>8                                                                                                                                               | 33                                                                                                                                                                                                                                                                                                                                                                                                                                                                                                            |                                                                                                                                                                                                                                                                                                                                                                                                                                                                                                                      | 1.76                                                                                                                                                                                                                                                                                                                                                                                                                                                                                                                                                                                                                                                       |
| 12.12%<br>4  | 87.88%<br>29                                                                                                                                              | 33                                                                                                                                                                                                                                                                                                                                                                                                                                                                                                            |                                                                                                                                                                                                                                                                                                                                                                                                                                                                                                                      | 1.12                                                                                                                                                                                                                                                                                                                                                                                                                                                                                                                                                                                                                                                       |
| 27.27%<br>9  | 72.73%<br>24                                                                                                                                              | 33                                                                                                                                                                                                                                                                                                                                                                                                                                                                                                            |                                                                                                                                                                                                                                                                                                                                                                                                                                                                                                                      | 1.27                                                                                                                                                                                                                                                                                                                                                                                                                                                                                                                                                                                                                                                       |
| 57.14%<br>20 | 42.86%<br>15                                                                                                                                              | 35                                                                                                                                                                                                                                                                                                                                                                                                                                                                                                            |                                                                                                                                                                                                                                                                                                                                                                                                                                                                                                                      | 1.57                                                                                                                                                                                                                                                                                                                                                                                                                                                                                                                                                                                                                                                       |
| 33.33%<br>11 | 66.67%<br>22                                                                                                                                              | 33                                                                                                                                                                                                                                                                                                                                                                                                                                                                                                            |                                                                                                                                                                                                                                                                                                                                                                                                                                                                                                                      | 1.33                                                                                                                                                                                                                                                                                                                                                                                                                                                                                                                                                                                                                                                       |
| 21.88%<br>7  | 78.13%<br>25                                                                                                                                              | 32                                                                                                                                                                                                                                                                                                                                                                                                                                                                                                            |                                                                                                                                                                                                                                                                                                                                                                                                                                                                                                                      | 1.22                                                                                                                                                                                                                                                                                                                                                                                                                                                                                                                                                                                                                                                       |
| 4.17%        | 95.83%<br>23                                                                                                                                              | 24                                                                                                                                                                                                                                                                                                                                                                                                                                                                                                            |                                                                                                                                                                                                                                                                                                                                                                                                                                                                                                                      | 1.04                                                                                                                                                                                                                                                                                                                                                                                                                                                                                                                                                                                                                                                       |
|              | 40.00%<br>14<br>47.06%<br>16<br>77.14%<br>27<br>52.94%<br>18<br>75.76%<br>25<br>12.12%<br>4<br>27.27%<br>9<br>57.14%<br>20<br>33.33%<br>11<br>21.88%<br>7 | 40.00%       60.00%         14       21         47.06%       52.94%         16       18         77.14%       22.86%         27       8         52.94%       47.06%         18       16         75.76%       24.24%         25       8         12.12%       87.88%         4       29         27.27%       72.73%         9       24         57.14%       42.86%         20       15         33.33%       66.67%         11       22         21.88%       78.13%         7       25         4.17%       95.83% | 40.00%       60.00%         14       21       35         47.06%       52.94%       34         77.14%       22.86%       35         52.94%       47.06%       34         75.76%       24.24%       33         12.12%       87.88%       33         27.27%       72.73%       33         27.27%       72.73%       33         57.14%       42.86%       35         20       15       35         33.33%       66.67%       32         21.88%       78.13%       7       25       32         4.17%       95.83%       35 | 40.00%       60.00%         14       21       35         47.06%       52.94%       34         77.14%       22.86%       35         27       8       35         52.94%       47.06%       34         18       16       34         75.76%       24.24%       33         25       8       33         12.12%       87.88%       33         4       29       33         27.27%       72.73%       33         9       24       33         57.14%       42.86%       35         20       15       35         33.33%       66.67%       35         11       22       33         21.88%       78.13%       7         7       25       32         4.17%       95.83% |