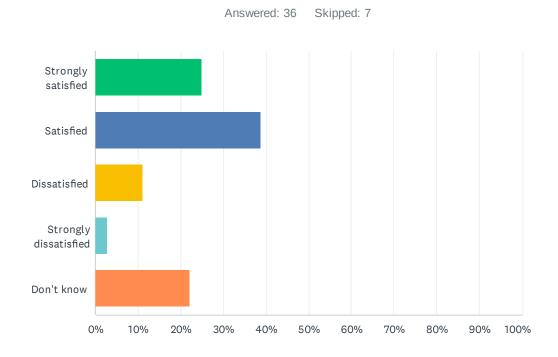

## Q25 How satisfied are you with the Division's commitment to advocating for public education?

| ANSWER CHOICES        | RESPONSES |    |
|-----------------------|-----------|----|
| Strongly satisfied    | 25.00%    | 9  |
| Satisfied             | 38.89%    | 14 |
| Dissatisfied          | 11.11%    | 4  |
| Strongly dissatisfied | 2.78%     | 1  |
| Don't know            | 22.22%    | 8  |
| TOTAL                 |           | 36 |