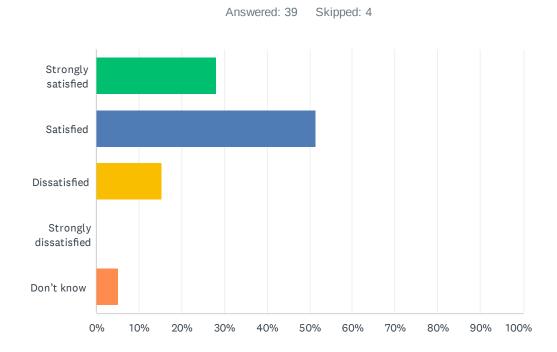

### Q13 How satisfied are you with the leadership at your child's school?

| ANSWER CHOICES        | RESPONSES |    |
|-----------------------|-----------|----|
| Strongly satisfied    | 28.21%    | 11 |
| Satisfied             | 51.28%    | 20 |
| Dissatisfied          | 15.38%    | 6  |
| Strongly dissatisfied | 0.00%     | 0  |
| Don't know            | 5.13%     | 2  |
| TOTAL                 |           | 39 |